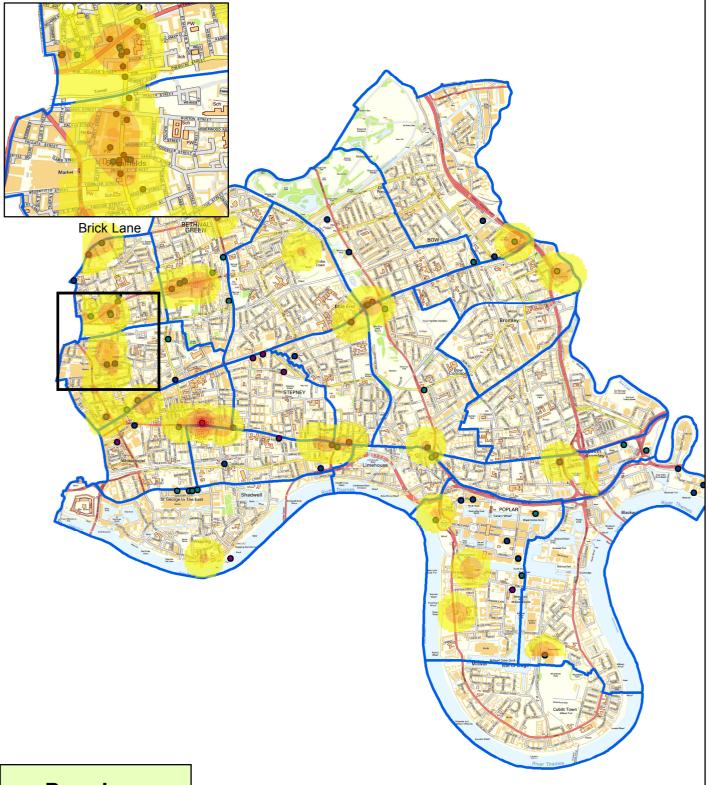

## Sep 14 to Aug 15 ASB/crime hotspot map for licensed premises between 3am and 4am

## Premises Opening Hours

- Open 24hrs
- Closing 3am-4am
- Closing 4am-5am
- Closing 5am-6am

Between September 2014 and August 2015 there have been 54 incidents reported to the Council or the Police relating to a licensed premises between the hours of 3am and 4am. There has been a 12% reduction in reported incidents compared to the same period in 2013 - 2014.

Brick Lane has the largest concentration of incidents with a total of 7 incidents which equates to 12%.

The premises with the most number of incidents is McDonalds on Commercial Road with 6 incidents